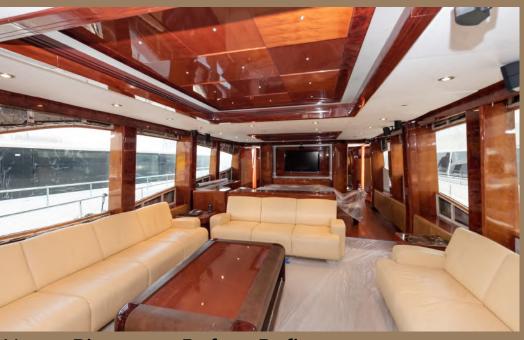

Majesty 61



San Lorenzo 72

# REFIT EXCELLENCE

Welcome to the world of yacht refinement and revitalization, where every page of this book invites you on a journey of transformation and renewal. Within these pages, you'll discover the artistry and craftsmanship that define the essence of yacht refitting. From meticulous detailing to innovative upgrades, each project showcased within these pages exemplifies a dedication to elevating yachting experiences to new heights. Join us as we delve into the realm of yacht refit, where dreams set sail anew.







## Dining





The refit of the Majesty 101 has breathed new life into the vessel, bringing light and brightness with gold accents, new furniture, and upgraded lighting. She is now ready for her exciting new journey.



# Main Saloon





Above Pictures - Before Refit Left Pictures - After Refit



Stairway



Left Picture — After refit
Right picture — Before Refit

#### Cinema Room



Above — Before Refit Right — After Refit



#### Owner Cabin



Above — Before Refit Right — After Refit



INTERIOR DETAIL







Left — Before Refit Above — After Refit



## Aft Saloon







## Main Saloon





Above — Before Refit Left — After Refit



#### Owner Cabin



Above — Before Refit Left — After Refit



Twin Cabin



Stairway



VIP Cabin

#### Majesty 61

Galley



Helm Station







# Main Saloon





#### OWNER CABIN



Above Picture — Before Refit Left picture — After Refit

Below Picture - Before Refit Right Picture - After Refit



#### ENSUITE



Below Picture - Before Refit Left Picture - After Refit



#### 



##