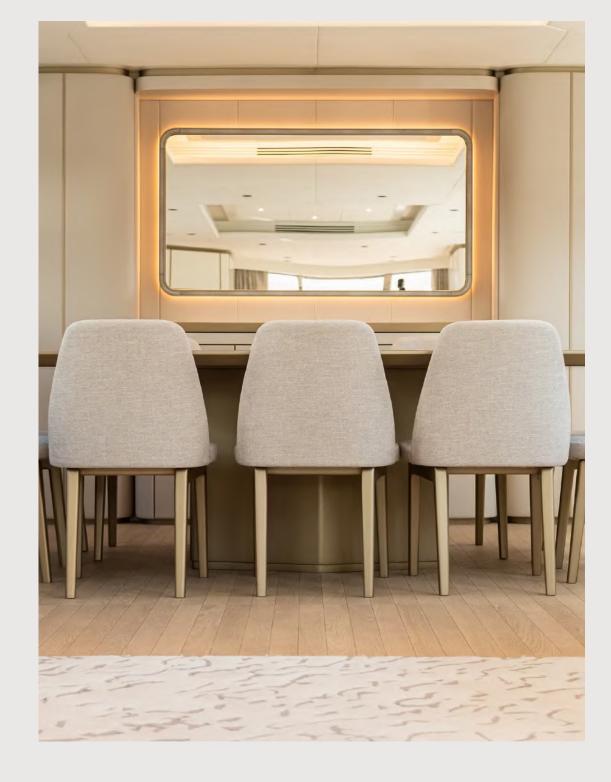

## Dining

The refit of the Majesty 101 has breathed new life into the vessel, bringing light and brightness with gold accents, new furniture, and upgraded lighting. She is now ready for her exciting new journey.

## Main Saloon

Above — Before Refit Left — After Refit