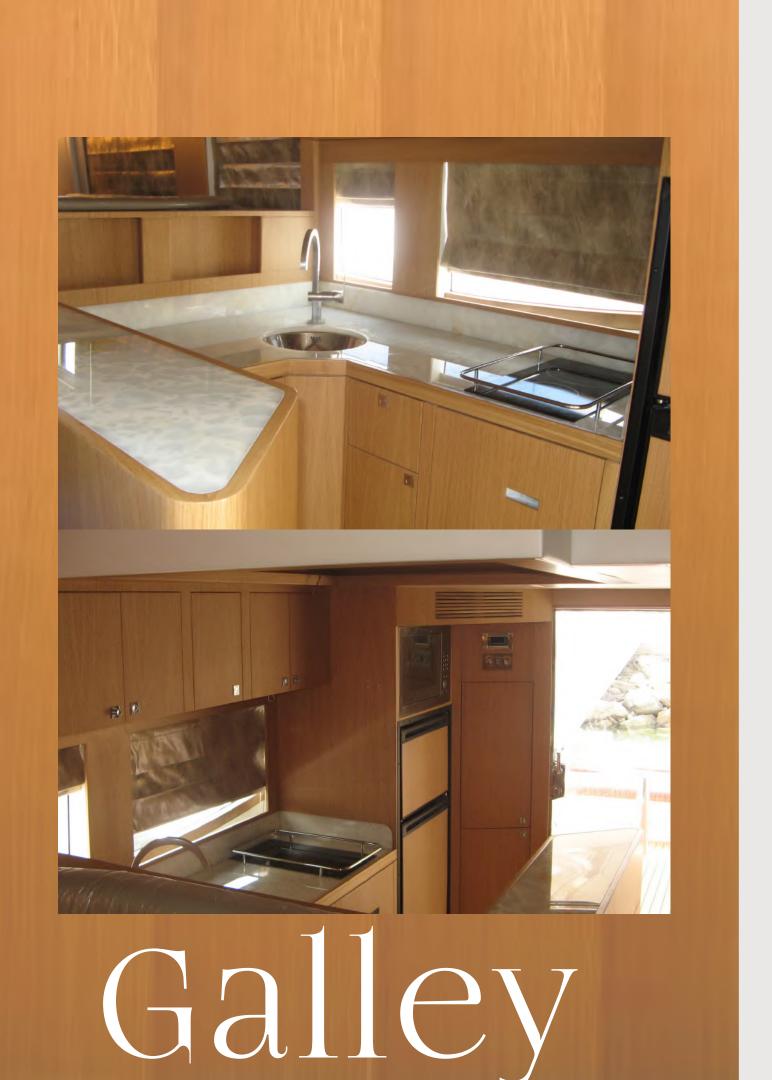

he essence of yacht refitting. From meticulous detailing to innovative upgrades, each project showcased within these pages exemplifies a dedication to elevating yachting experiences to new heights. Join us as we delve into the realm of yacht refit, where dreams set sail anew.







## Dining





The refit of the Majesty 101 has breathed new life into the vessel, bringing light and brightness with gold accents, new furniture, and upgraded lighting. She is now ready for her exciting new journey.



# Main Saloon





Above Pictures - Before Refit Left Pictures - After Refit



Stairway



Left Picture — After refit
Right picture — Before Refit

#### Cinema Room



Above — Before Refit Right — After Refit



#### Owner Cabin



Above — Before Refit Right — After Refit



INTERIOR DETAIL







Left — Before Refit Above — After Refit



## Aft Saloon







## Main Saloon





Above — Before Refit Left — After Refit



#### Owner Cabin



Above — Before Refit Left — After Refit



Twin Cabin



Stairway



VIP Cabin

#### Majesty 61

Galley



Helm Station







# Main Saloon





#### OWNER CABIN



Above Picture — Before Refit Left picture — After Refit

Below Picture - Before Refit Right Picture - After Refit



#### ENSUITE



Below Picture - Before Refit Left Picture - After Refit



#### 



## Exterior

Before











#### SAN LORENZO 72

Fly Bridge Console Outdoor Dining Stairway to Fly Bridge



















#### The Team

Our success is driven by our dedicated team of skilled technicians, administrators, coordinators, and managers who ensure that your vessel