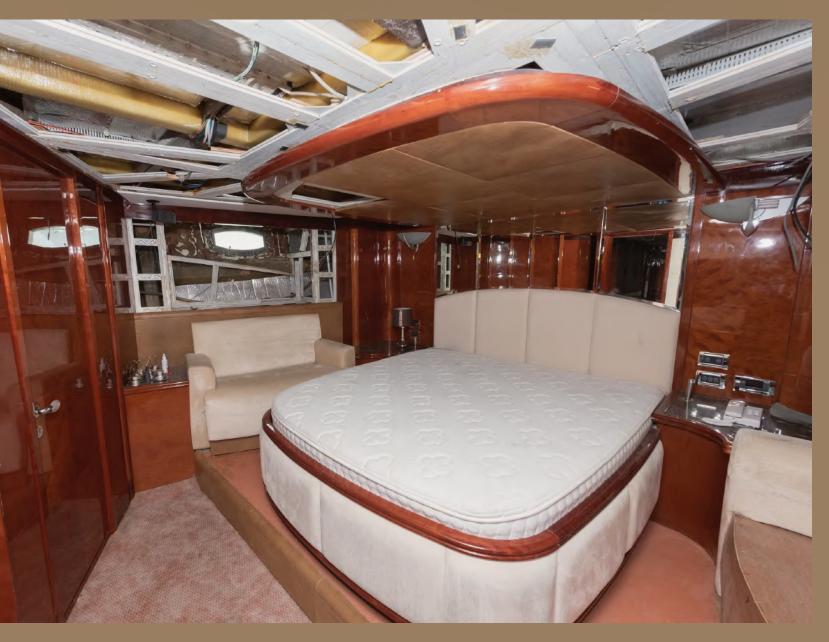

#### Owner Cabin

Above — Before Refit Right — After Refit

INTERIOR DETAIL

Left — Before Refit Above — After Refit