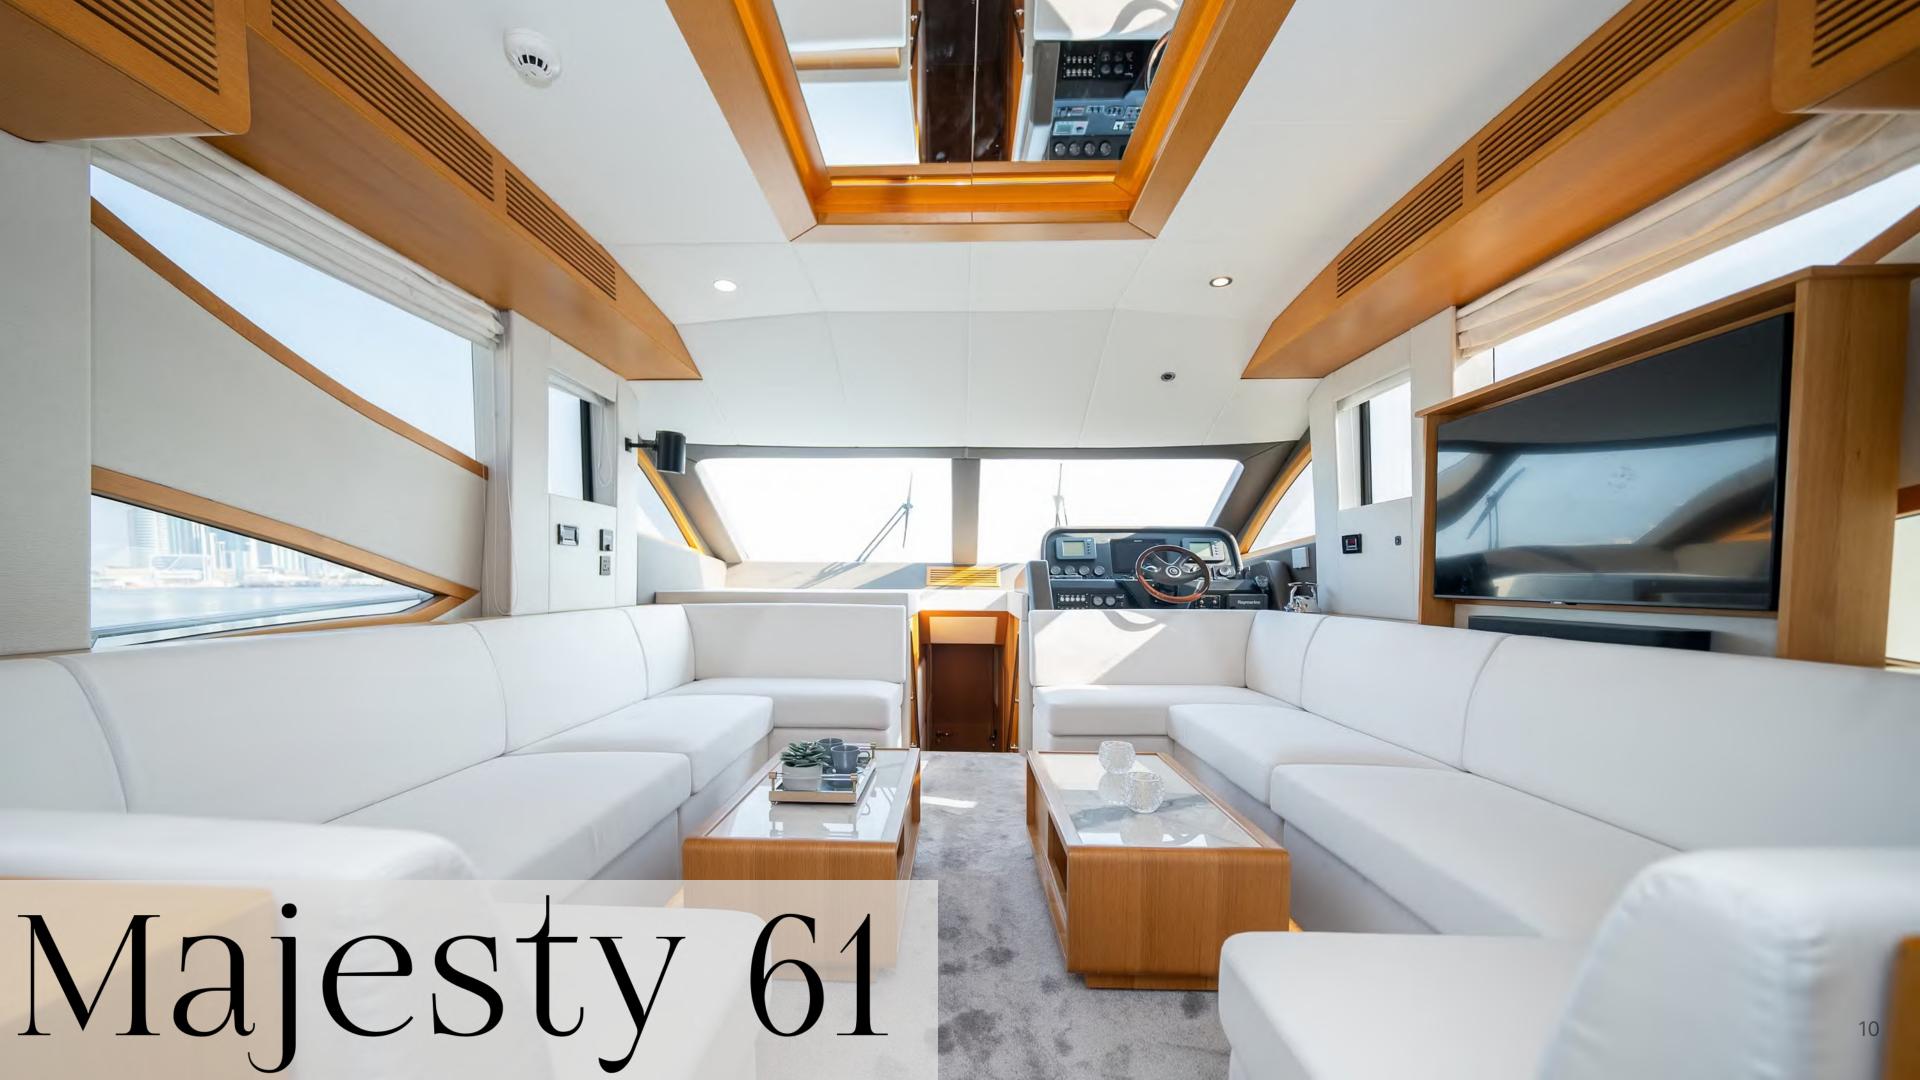

the essence of yacht refitting. From meticulous detailing to innovative upgrades, each project showcased within these pages exemplifies a dedication to elevating yachting experiences to new heights. Join us as we delve into the realm of yacht refit, where dreams set sail anew.







## Dining





The refit of the Majesty 101 has breathed new life into the vessel, bringing light and brightness with gold accents, new furniture, and upgraded lighting. She is now ready for her exciting new journey.



# Main Saloon





Above Pictures - Before Refit Left Pictures - After Refit



Stairway



Left Picture — After refit
Right picture — Before Refit

#### Cinema Room



Above — Before Refit Right — After Refit



#### Owner Cabin



Above — Before Refit Right — After Refit



INTERIOR DETAIL







Left — Before Refit Above — After Refit



## Aft Saloon







## Main Saloon





Above — Before Refit Left — After Refit



#### Owner Cabin



Above — Before Refit Left — After Refit



Twin Cabin



Stairway



VIP Cabin

#### Majesty 61

Galley



Helm Station







# Main Saloon





#### OWNER CABIN



Above Picture — Before Refit Left picture — After Refit

Below Picture - Before Refit Right Picture - After Refit



#### ENSUITE



Below Picture - Before Refit Left Picture - After Refit



#### 



## Exterior

Before











#### SAN LORENZO 72

Fly Bridge Console Outdoor Dining Stairway to Fly Bridge



















#### The Team

Our success is driven by our dedicated team of skilled technicians, administrators, coordinators, and managers who ensure that your vesse