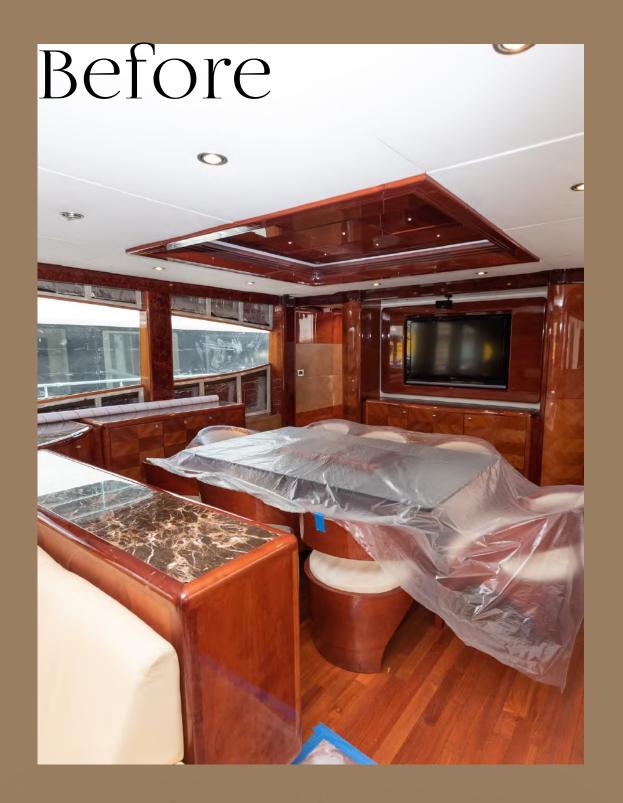

## Dining

The refit of the Majesty 101 has breathed new life into the vessel, bringing light and brightness with gold accents, new furniture, and upgraded lighting. She is now ready for her exciting new journey.

## Main Saloon

Above — Before Refit Left — After Refit