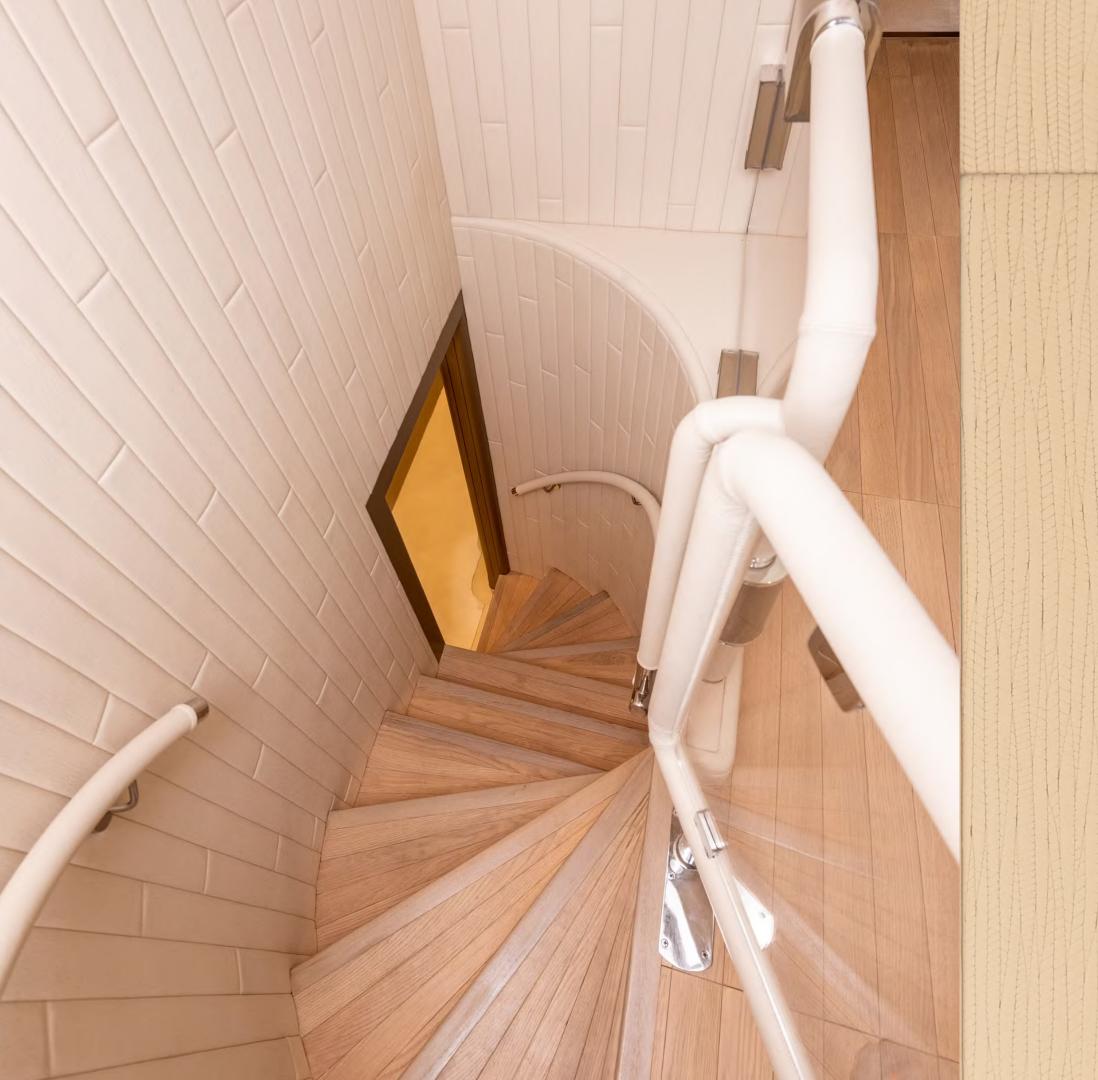

# Main Saloon

Above Pictures - Before Refit Left Pictures - After Refit

Stairway

Left Picture — After refit
Right picture — Before Refit

#### Owner Cabin

Above — Before Refit Left — After Refit

Twin Cabin

Stairway

VIP Cabin