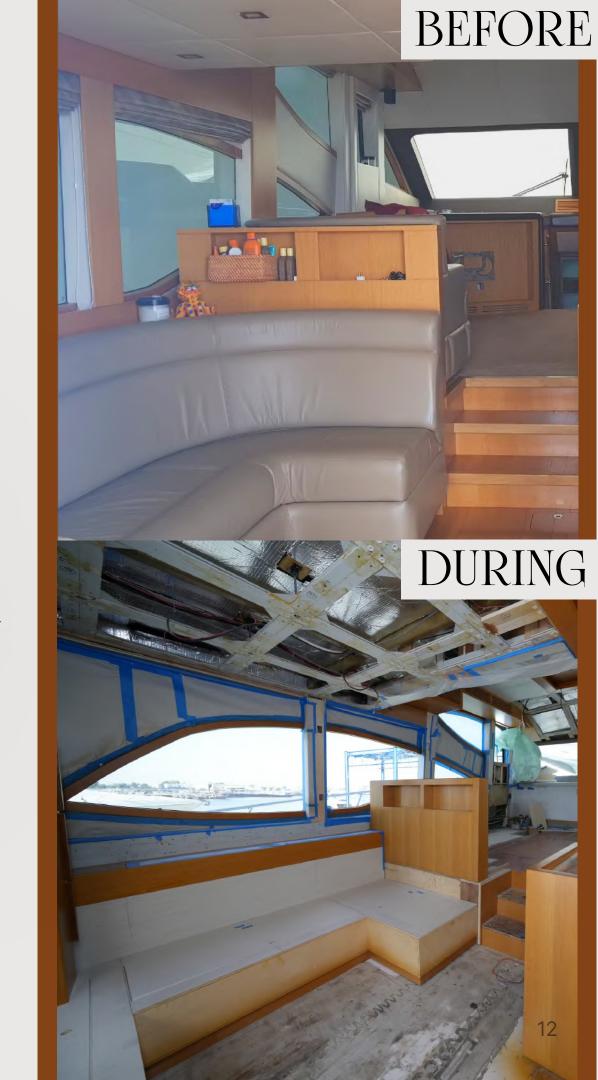

novative upgrades, each project showcased within these pages exemplifies a dedication to elevating yachting experiences to new heights. Join us as we delve into the realm of yacht refit, where dreams set sail anew.







## Dining





The refit of the Majesty 101 has breathed new life into the vessel, bringing light and brightness with gold accents, new furniture, and upgraded lighting. She is now ready for her exciting new journey.



# Main Saloon





Above Pictures - Before Refit Left Pictures - After Refit



Stairway



Left Picture — After refit
Right picture — Before Refit

#### Cinema Room



Above — Before Refit Right — After Refit



#### Owner Cabin



Above — Before Refit Right — After Refit



INTERIOR DETAIL







Left — Before Refit Above — After Refit



## Aft Saloon







## Main Saloon





Above — Before Refit Left — After Refit



#### Owner Cabin



Above — Before Refit Left — After Refit



Twin Cabin



Stairway



VIP Cabin

#### Majesty 61

Galley



Helm Station







# Main Saloon





#### OWNER CABIN



Above Picture — Before Refit Left picture — After Refit

Below Picture - Before Refit Right Picture - After Refit



#### ENSUITE



Below Picture - Before Refit Left Picture - After Refit



#### 



## Exterior

Before











#### SAN LORENZO 72

Fly Bridge Console Outdoor Dining Stairway to Fly Bridge



















#### The Team

Our success is driven by our dedicated team of skilled technicians, administrators, coordinators, and managers who ensure that your vessel receives the highest level of care. Behind every refit project