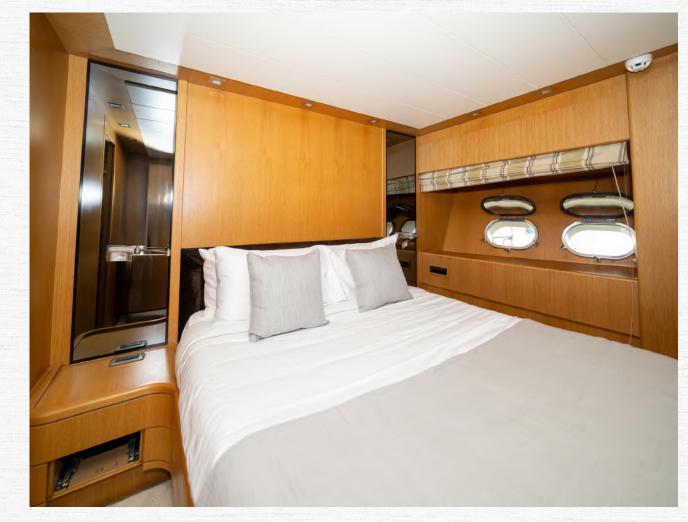

#### OWNER CABIN

Above Picture — Before Refit Left picture — After Refit

Below Picture - Before Refit Right Picture - After Refit