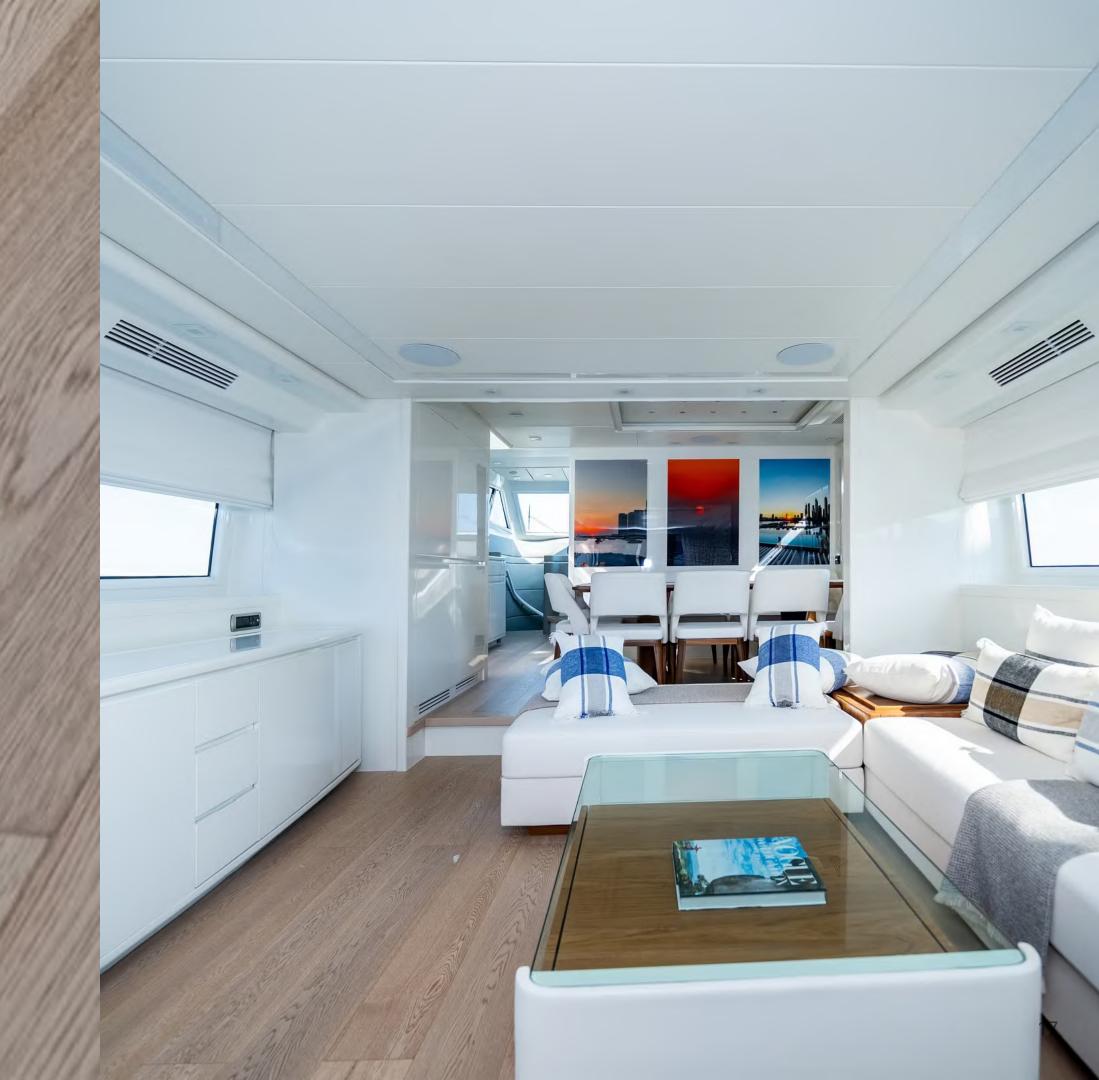

The refit of the Majesty 101 has breathed new life into the vessel, bringing light and brightness with gold accents, new furniture, and upgraded lighting. She is now ready for her exciting new journey.



# Main Saloon





Above Pictures - Before Refit Left Pictures - After Refit



Stairway



Left Picture — After refit
Right picture — Before Refit

#### Cinema Room



Above — Before Refit Right — After Refit



#### Owner Cabin



Above — Before Refit Right — After Refit



INTERIOR DETAIL







Left — Before Refit Above — After Refit



## Aft Saloon







## Main Saloon





Above — Before Refit Left — After Refit



#### Owner Cabin



Above — Before Refit Left — After Refit



Twin Cabin



Stairway



VIP Cabin

#### Majesty 61

Galley



Helm Station







# Main Saloon





#### OWNER CABIN



Above Picture — Before Refit Left picture — After Refit

Below Picture - Before Refit Right Picture - After Refit



#### ENSUITE



Below Picture - Before Refit Left Picture - After Refit



#### 



## Exterior

Before











#### SAN LORENZO 72

Fly Bridge Console Outdoor Dining Stairway to Fly Bridge



















#### The Team

Our success is driven by our dedicated team of skilled technicians, administrators, coordinators, and managers who ensure that your vessel receives the highest level of care. Behind every refit project, our in-house team of interior designers, engineers, and service technicians that excel in a wide range of specialties, from air conditioning to upholstery, lamination to carpentry. With their expertise and commitment, our team ca