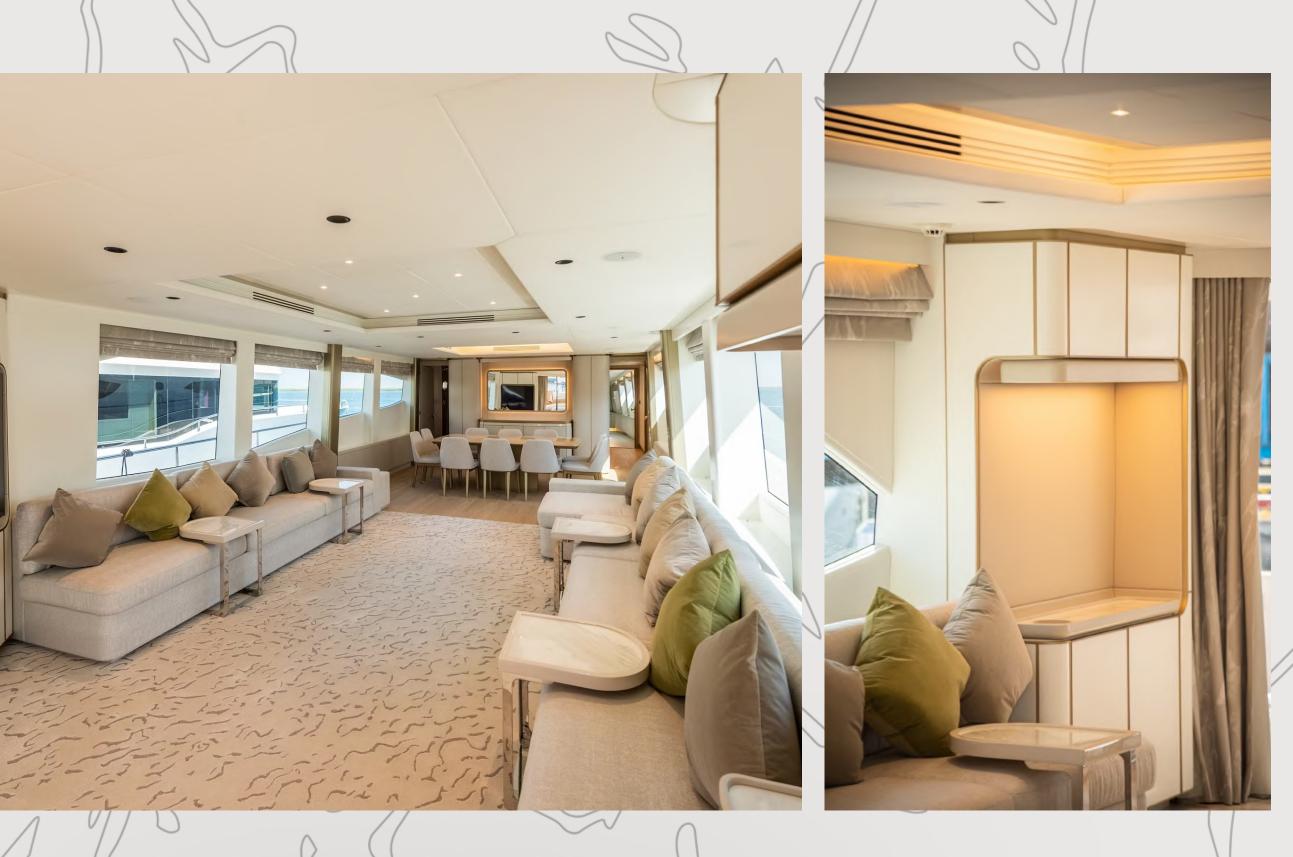

## Dining

The refit of the Majesty 101 has breathed new life into the vessel, bringing light and brightness with gold accents, new furniture, and upgraded lighting. She is now ready for her exciting new journey.

## Main Saloon

Above — Before Refit Left — After Refit