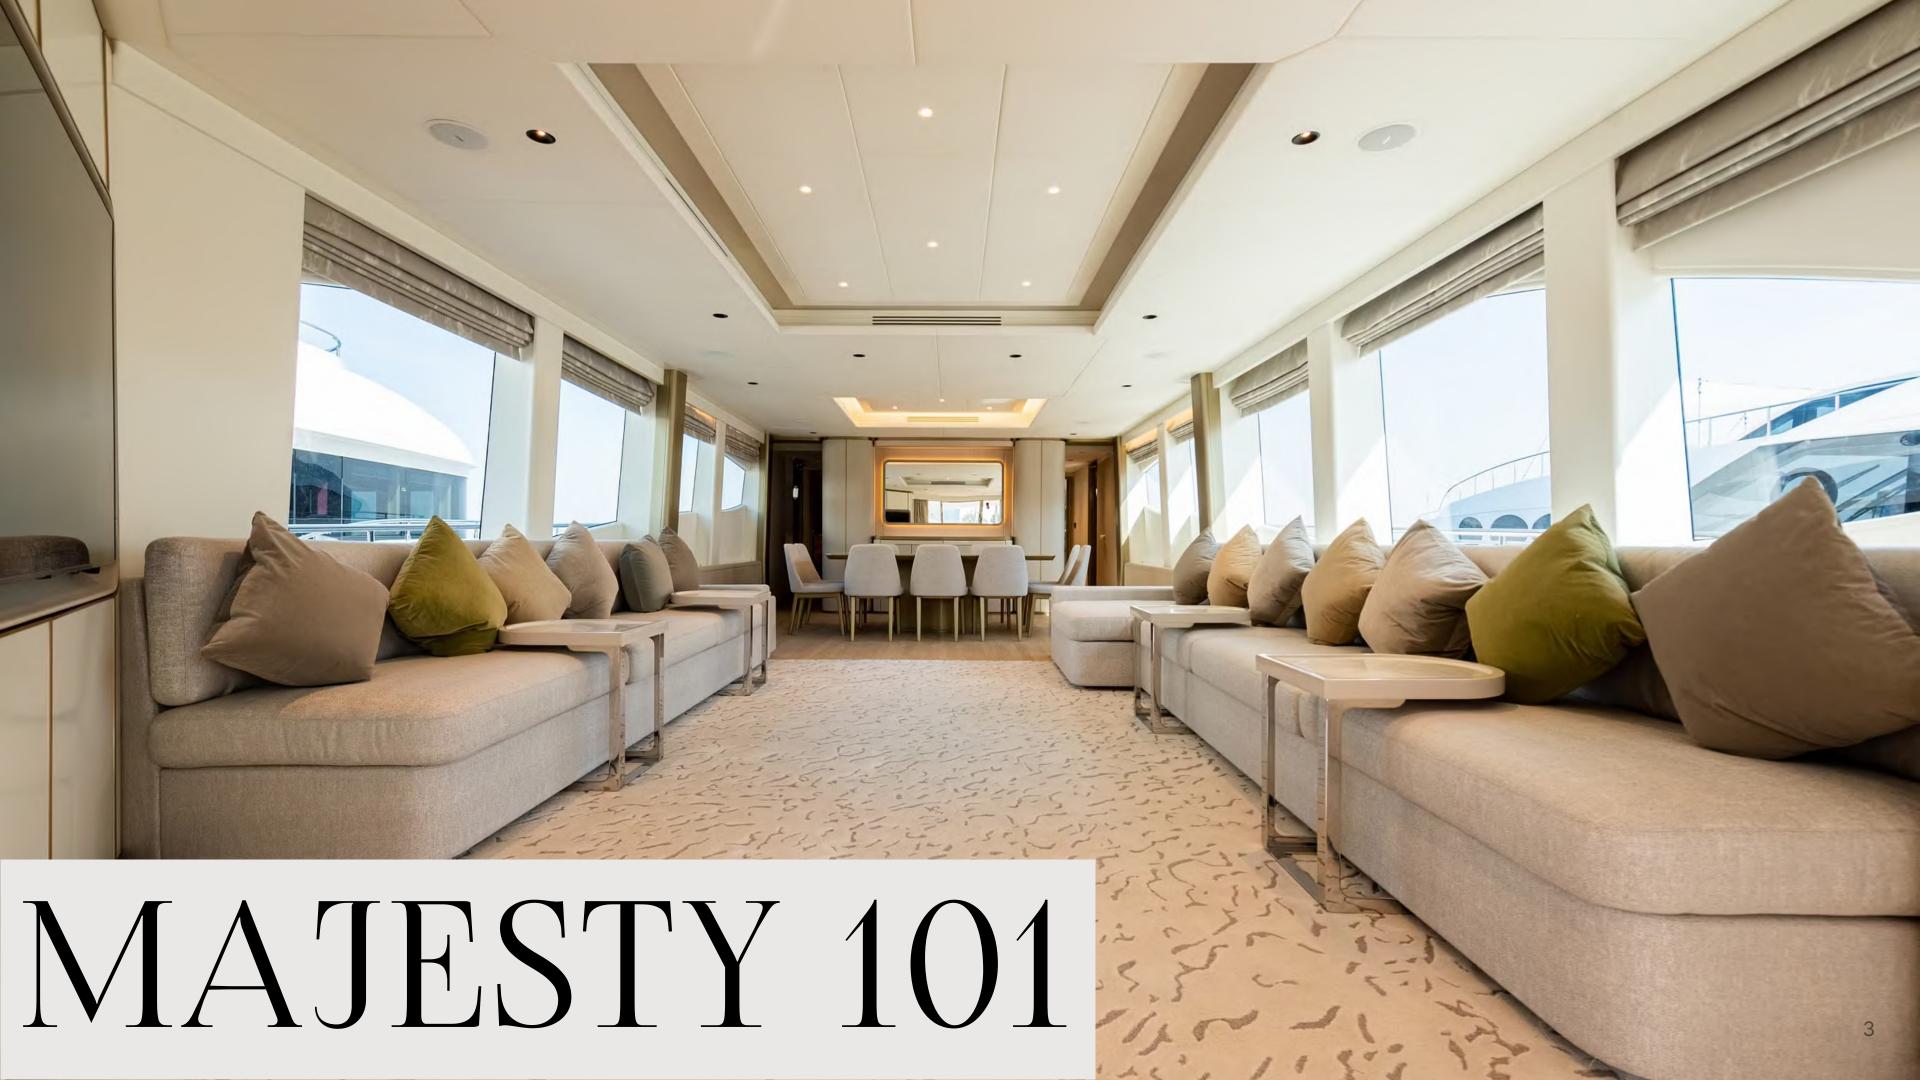

## Dining

The refit of the Majesty 101 has breathed new life into the vessel, bringing light and brightness with gold accents, new furniture, and upgraded lighting. She is now ready for her exciting new journey.