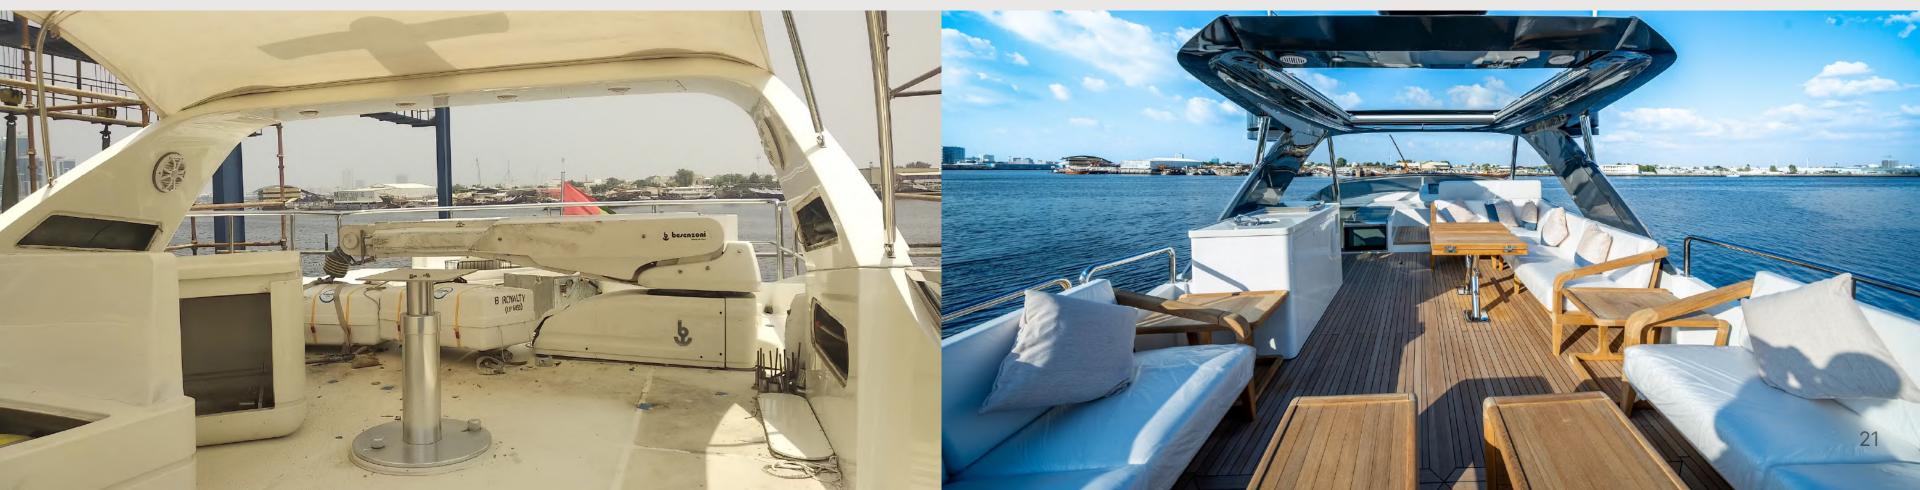

## Exterior

Before

#### SAN LORENZO 72

Fly Bridge Console Outdoor Dining Stairway to Fly Bridge