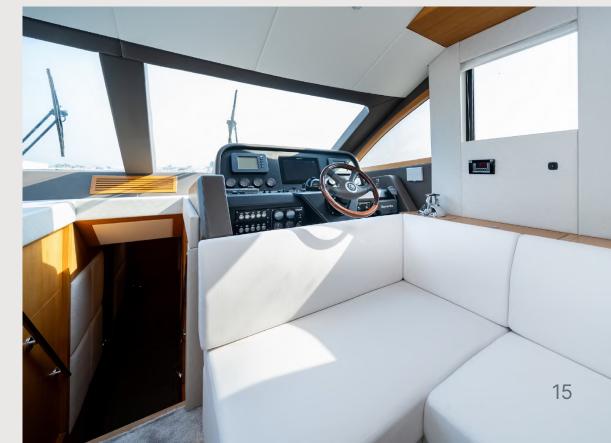

new.







## Dining





The refit of the Majesty 101 has breathed new life into the vessel, bringing light and brightness with gold accents, new furniture, and upgraded lighting. She is now ready for her exciting new journey.



# Main Saloon





Above Pictures - Before Refit Left Pictures - After Refit



Stairway



Left Picture — After refit
Right picture — Before Refit

#### Cinema Room



Above — Before Refit Right — After Refit



#### Owner Cabin



Above — Before Refit Right — After Refit



INTERIOR DETAIL







Left — Before Refit Above — After Refit



## Aft Saloon







## Main Saloon





Above — Before Refit Left — After Refit



#### Owner Cabin



Above — Before Refit Left — After Refit



Twin Cabin



Stairway



VIP Cabin

#### Majesty 61

Galley



Helm Station







# Main Saloon





#### OWNER CABIN



Above Picture — Before Refit Left picture — After Refit

Below Picture - Before Refit Right Picture - After Refit



#### ENSUITE



Below Picture - Before Refit Left Picture - After Refit



#### 



## Exterior

Before











#### SAN LORENZO 72

Fly Bridge Console Outdoor Dining Stairway to Fly Bridge



















#### The Team

Our success is driven by our dedicated team of skilled technicians, administrators, coordinators, and managers who ensure that your vessel receives the highest level of care. Behind every refit project, our in-house team of interior designers, engineers, and service technicians that excel in a wide range of specialties, from air conditioning to upholstery, lamination to carpentry. With their expertise and co