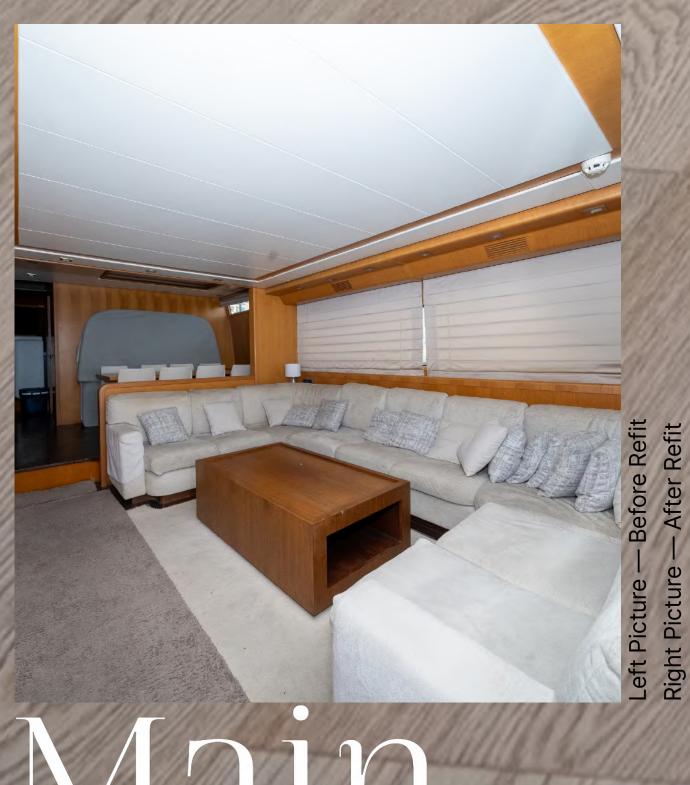

## Dining





The refit of the Majesty 101 has breathed new life into the vessel, bringing light and brightness with gold accents, new furniture, and upgraded lighting. She is now ready for her exciting new journey.



# Main Saloon





Above Pictures - Before Refit Left Pictures - After Refit



Stairway



Left Picture — After refit
Right picture — Before Refit

#### Cinema Room



Above — Before Refit Right — After Refit



#### Owner Cabin



Above — Before Refit Right — After Refit



INTERIOR DETAIL







Left — Before Refit Above — After Refit



## Aft Saloon







## Main Saloon





Above — Before Refit Left — After Refit



#### Owner Cabin



Above — Before Refit Left — After Refit



Twin Cabin



Stairway



VIP Cabin

#### Majesty 61

Galley



Helm Station







# Main Saloon





#### OWNER CABIN



Above Picture — Before Refit Left picture — After Refit

Below Picture - Before Refit Right Picture - After Refit



#### ENSUITE



Below Picture - Before Refit Left Picture - After Refit



#### 



## Exterior

Before











#### SAN LORENZO 72

Fly Bridge Console Outdoor Dining Stairway to Fly Bridge



















#### The Team

Our success is driven by our dedicated team of skilled technicians, administrators, coordinators, and managers who ensure that your vessel receives the highest level of care. Behind every refit project, our in-house team of interior designers, engineers, and service technicians that excel in a wide range of specialties, from air conditioning to upholstery, lamination to carpentry. With their expertise and commit