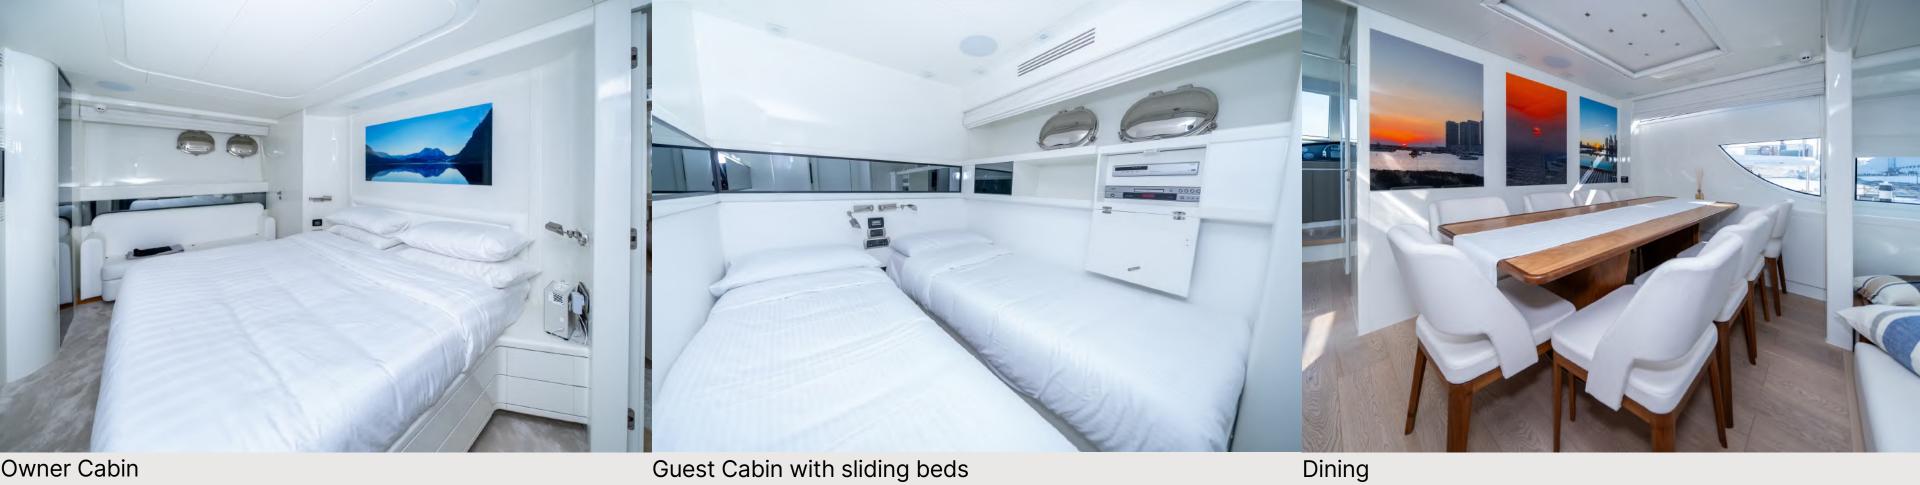

#### Owner Cabin

Above — Before Refit Right — After Refit

INTERIOR DETAIL

Left — Before Refit Above — After Refit

## Dining

The refit of the Majesty 101 has breathed new life into the vessel, bringing light and brightness with gold accents, new furniture, and upgraded lighting. She is now ready for her exciting new journey.