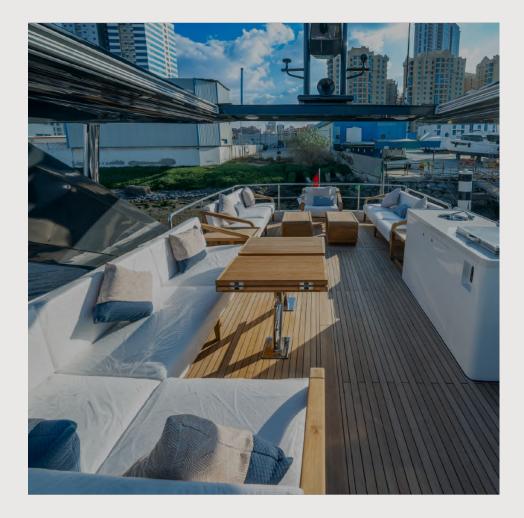

#### REFIT

By





Majesty 101



Majesty 61



San Lorenzo 72

# REFIT EXCELLENCE

Welcome to the world of yacht refinement and revitalization, where every page of this book invites you on a journey of transformation and renewal. Within these pages, you'll discover the artistry and craftsmanship that define the essence of yacht refitting. From meticulous detailing to innovative upgrades, each project showcased within these pages exemplifies a dedication to elevating yachting experiences to new heights. Join us as we delve into the realm of yacht refit, where dreams set sail anew.







## Dining





The refit of the Majesty 101 has breathed new life into the vessel, bringing light and brightness with gold accents, new furniture, and upgraded lighting. She is now ready for her exciting new journey.



# Main Saloon





Above Pictur