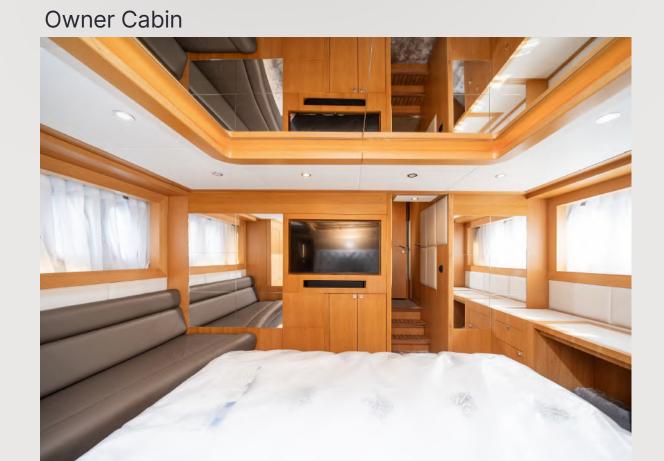

#### Owner Cabin

Above — Before Refit Right — After Refit

INTERIOR DETAIL

Left — Before Refit Above — After Refit