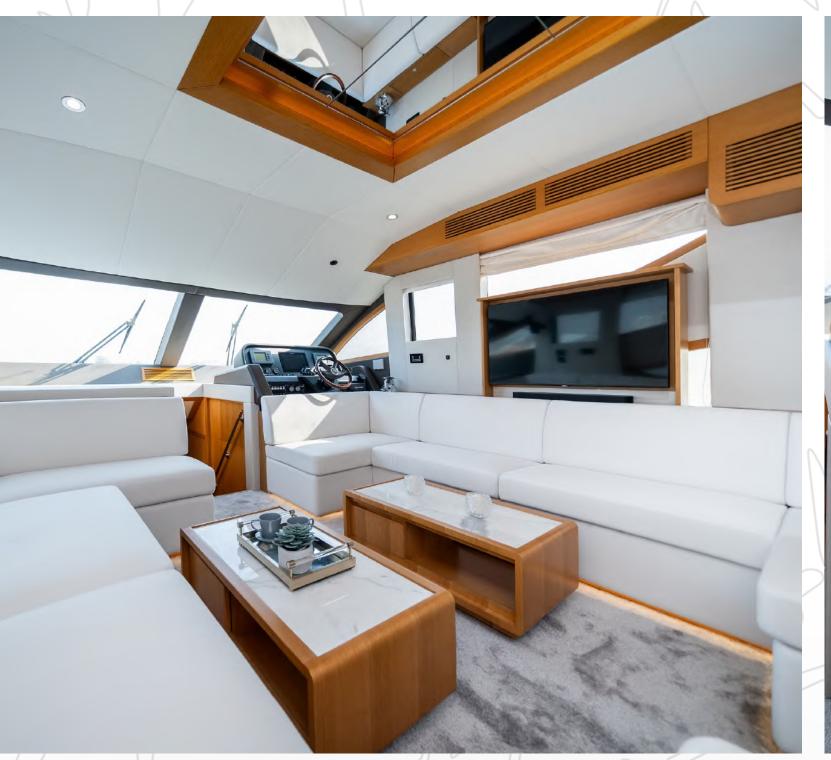

vative upgrades, each project showcased within these pages exemplifies a dedication to elevating yachting experiences to new heights. Join us as we delve into the realm of yacht refit, where dreams set sail anew.







## Dining





The refit of the Majesty 101 has breathed new life into the vessel, bringing light and brightness with gold accents, new furniture, and upgraded lighting. She is now ready for her exciting new journey.



# Main Saloon





Above Pictures - Before Refit Left Pictures - After Refit



Stairway



Left Picture — After refit
Right picture — Before Refit

#### Cinema Room



Above — Before Refit Right — After Refit



#### Owner Cabin



Above — Before Refit Right — After Refit



INTERIOR DETAIL







Left — Before Refit Above — After Refit



## Aft Saloon







## Main Saloon





Above — Before Refit Left — After Refit



#### Owner Cabin



Above — Before Refit Left — After Refit



Twin Cabin



Stairway



VIP Cabin

#### Majesty 61

Galley



Helm Station







# Main Saloon





#### OWNER CABIN



Above Picture — Before Refit Left picture — After Refit

Below Picture - Before Refit Right Picture - After Refit



#### ENSUITE



Below Picture - Before Refit Left Picture - After Refit



#### 



## Exterior

Before











#### SAN LORENZO 72

Fly Bridge Console Outdoor Dining Stairway to Fly Bridge



















#### The Team

Our success is driven by our dedicated team of skilled technicians, administrators, coordinators, and managers who ensure that your vessel receives the highest level of care. Behind every refit project,