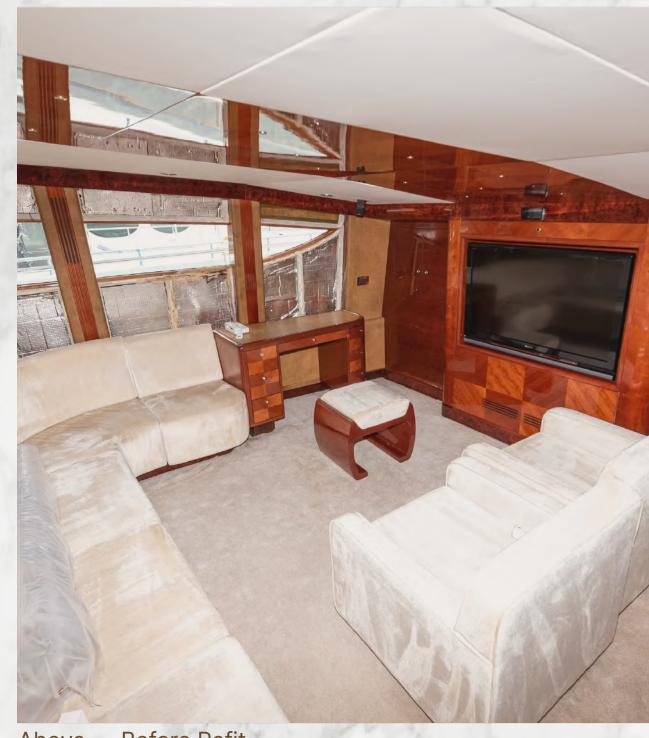

you on a journey of transformation and renewal. Within these pages, you'll discover the artistry and craftsmanship that define the essence of yacht refitting. From meticulous detailing to innovative upgrades, each project showcased within these pages exemplifies a dedication to elevating yachting experiences to new heights. Join us as we delve into the realm of yacht refit, where dreams set sail anew.







## Dining





The refit of the Majesty 101 has breathed new life into the vessel, bringing light and brightness with gold accents, new furniture, and upgraded lighting. She is now ready for her exciting new journey.



# Main Saloon





Above Pictures - Before Refit Left Pictures - After Refit



Stairway



Left Picture — After refit
Right picture — Before Refit

#### Cinema Room



Above — Before Refit Right — After Refit



#### Owner Cabin



Above — Before Refit Right — After Refit



INTERIOR DETAIL







Left — Before Refit Above — After Refit



## Aft Saloon







## Main Saloon





Above — Before Refit Left — After Refit



#### Owner Cabin



Above — Before Refit Left — After Refit



Twin Cabin



Stairway



VIP Cabin

#### Majesty 61

Galley



Helm Station







# Main Saloon





#### OWNER CABIN



Above Picture — Before Refit Left picture — After Refit

Below Picture - Before Refit Right Picture - After Refit



#### ENSUITE



Below Picture - Before Refit Left Picture - After Refit



#### 



## Exterior

Before











#### SAN LORENZO 72

Fly Bridge Console Outdoor Dining Stairway to Fly Bridge



















#### The Team

Our succes