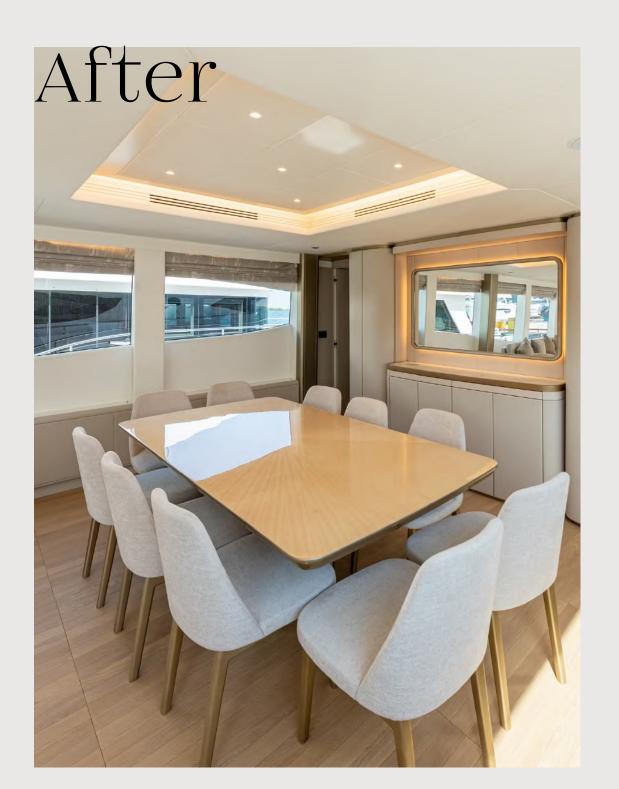

## Dining

The refit of the Majesty 101 has breathed new life into the vessel, bringing light and brightness with gold accents, new furniture, and upgraded lighting. She is now ready for her exciting new journey.

## Main Saloon

Above — Before Refit Left — After Refit