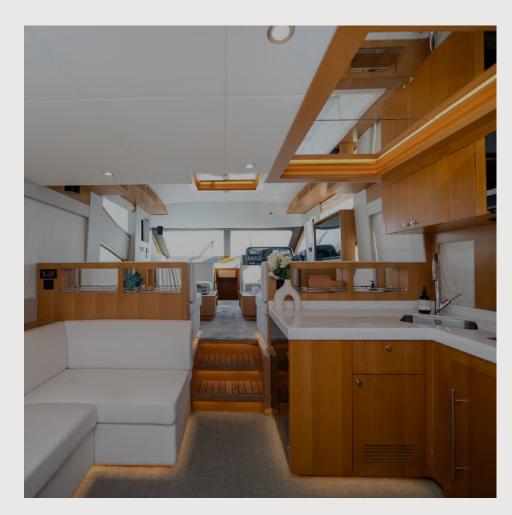

#### REFIT

By





Majesty 101



Majesty 61



San Lorenzo 72

# REFIT EXCELLENCE

Welcome to the world of yacht refinement and revitalization, where every page of this book invites you on a journey of transformation and renewal. Within these pages, you'll discover the artistry and craftsmanship that define the essence of yacht refitting. From meticulous detailing to innovative upgrades, each project showcased within these pages exemplifies a dedication to elevating yachting experiences to new heights. Join us as we delve into the realm of yacht refit, where dreams set sail anew.







## Dining





The refit of the Majesty 101 has breathed new life into the vessel, bringing light and brightness with gold accents, new furniture, and upgraded lighting. She is now ready for her exciting new journey.



# Main Saloon