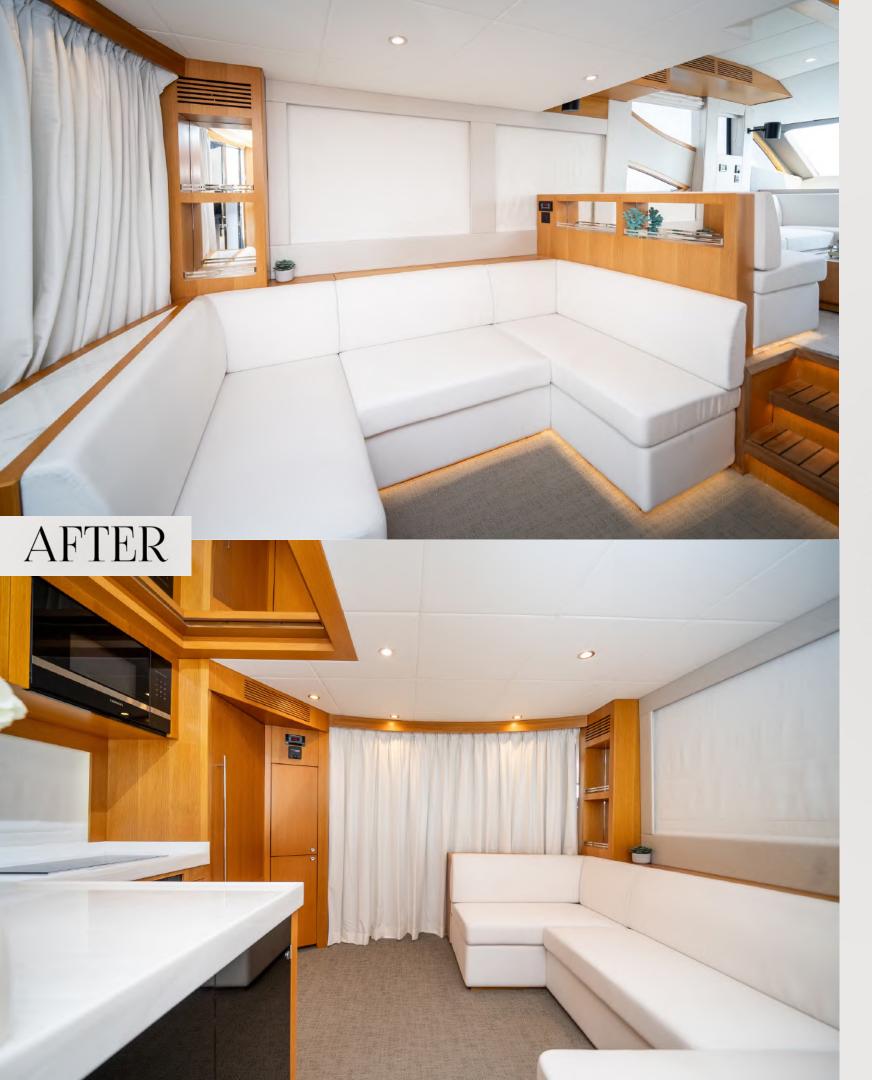

s detailing to innovative upgrades, each project showcased within these pages exemplifies a dedication to elevating yachting experiences to new heights. Join us as we delve into the realm of yacht refit, where dreams set sail anew.







## Dining





The refit of the Majesty 101 has breathed new life into the vessel, bringing light and brightness with gold accents, new furniture, and upgraded lighting. She is now ready for her exciting new journey.



# Main Saloon





Above Pictures - Before Refit Left Pictures - After Refit



Stairway



Left Picture — After refit
Right picture — Before Refit

#### Cinema Room



Above — Before Refit Right — After Refit



#### Owner Cabin



Above — Before Refit Right — After Refit



INTERIOR DETAIL







Left — Before Refit Above — After Refit



## Aft Saloon







## Main Saloon





Above — Before Refit Left — After Refit



#### Owner Cabin



Above — Before Refit Left — After Refit



Twin Cabin



Stairway



VIP Cabin

#### Majesty 61

Galley



Helm Station







# Main Saloon





#### OWNER CABIN



Above Picture — Before Refit Left picture — After Refit

Below Picture - Before Refit Right Picture - After Refit



#### ENSUITE



Below Picture - Before Refit Left Picture - After Refit



#### 



## Exterior

Before











#### SAN LORENZO 72

Fly Bridge Console Outdoor Dining Stairway to Fly Bridge



















#### The Team

Our success is driven by our dedicated team of skilled technicians, administrators, coordinators, and managers who ensure that your vessel receives the highest level of care. Behind ev