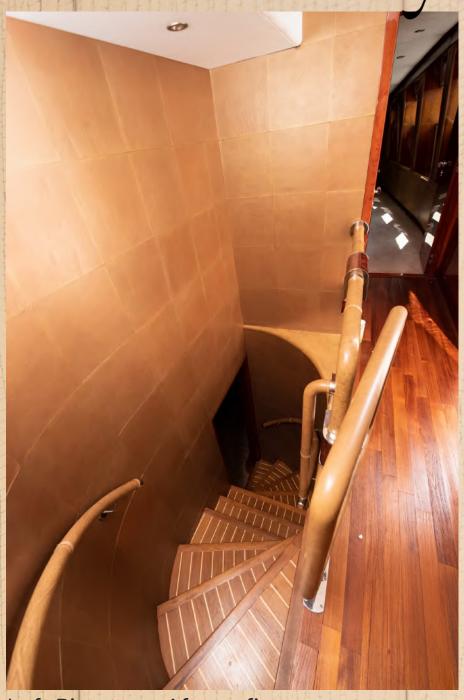

# Main Saloon

Above Pictures - Before Refit Left Pictures - After Refit

Stairway

Left Picture — After refit
Right picture — Before Refit

#### Owner Cabin

Above — Before Refit Left — After Refit

Twin Cabin

Stairway

VIP Cabin