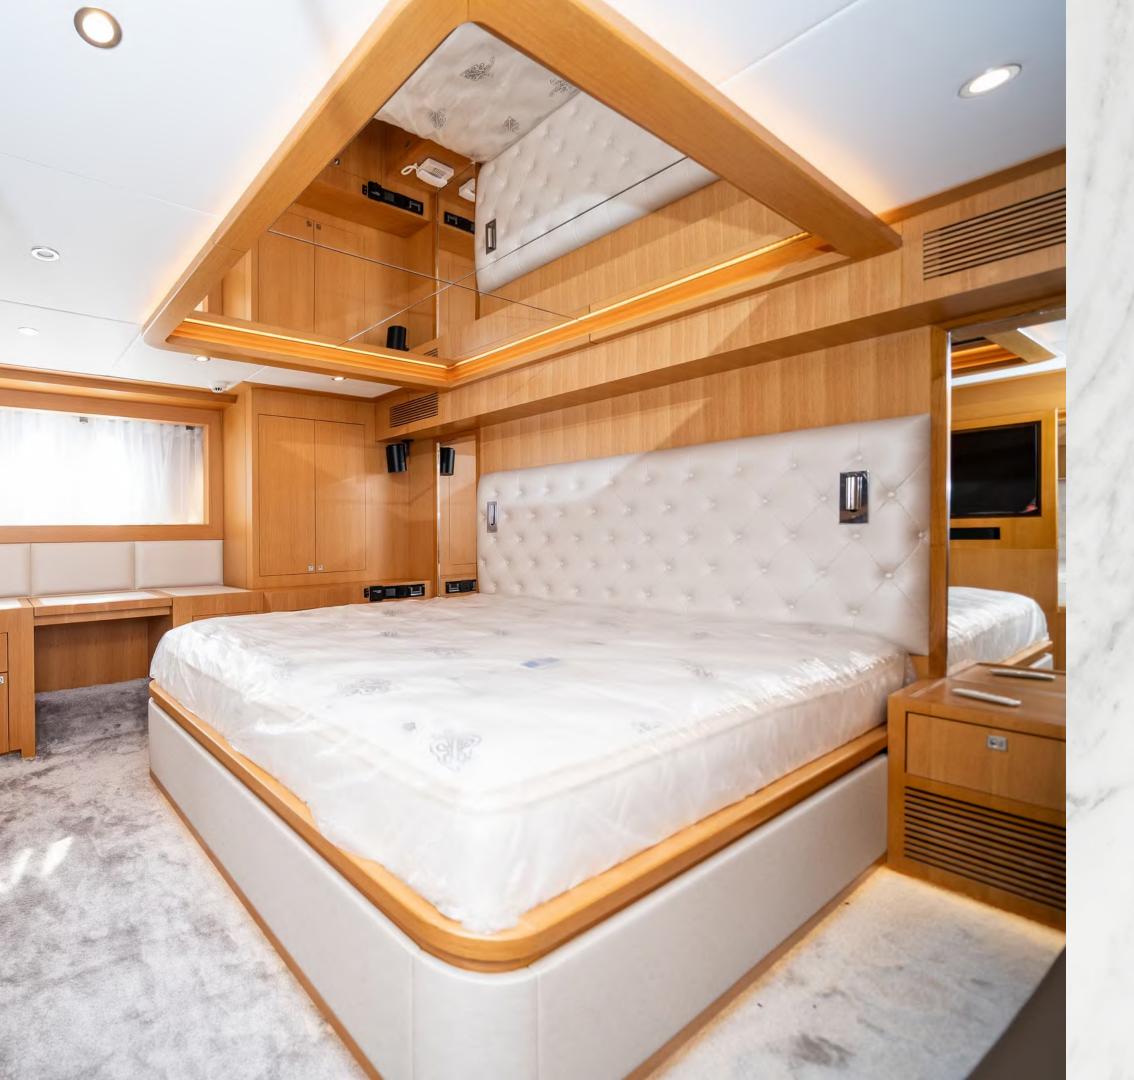

#### Owner Cabin

Above — Before Refit Right — After Refit

INTERIOR DETAIL

Left — Before Refit Above — After Refit

#### OWNER CABIN

Above Picture — Before Refit Left picture — After Refit

Below Picture - Before Refit Right Picture - After Refit