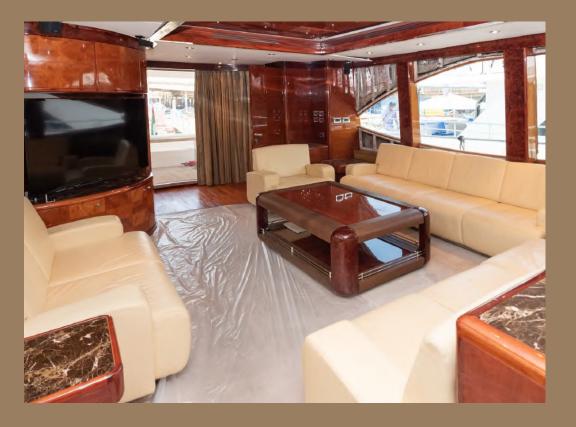

Majesty 61



San Lorenzo 72

# REFIT EXCELLENCE

Welcome to the world of yacht refinement and revitalization, where every page of this book invites you on a journey of transformation and renewal. Within these pages, you'll discover the artistry and craftsmanship that define the essence of yacht refitting. From meticulous detailing to innovative upgrades, each project showcased within these pages exemplifies a dedication to elevating yachting experiences to new heights. Join us as we delve into the realm of yacht refit, where dreams set sail anew.







## Dining





The refit of the Majesty 101 has breathed new life into the vessel, bringing light and brightness with gold accents, new furniture, and upgraded lighting. She is now ready for her exciting new journey.



# Main Saloon





Above Pictures - Before Refit Left Pictures - After Refit



Stairway



Left Picture — After refit
Right picture — Before Refit

#### Cinema Room



Above — Before Refit Right — After Refit



#### Owner Cabin



Above — Before Refit Right — After Refit



INTERIOR DETAIL







Left — Before Refit Above — After Refit



## Aft Saloon







## Main Saloon





Above — Before Refit Left — After Refit



#### Owner Cabin



Above — Before Refit Left — After Refit



Twin Cabin



Stairway



VIP Cabin

#### Majesty 61

Galley



Helm Station







# Main Saloon





#### OWNER CABIN



Above Picture — Before Refit Left picture — After Refit

Below Picture - Before Refit Right Picture - After Refit



#### ENSUITE



Below Picture - Before Refit Left Picture - After Refit



#### 



#