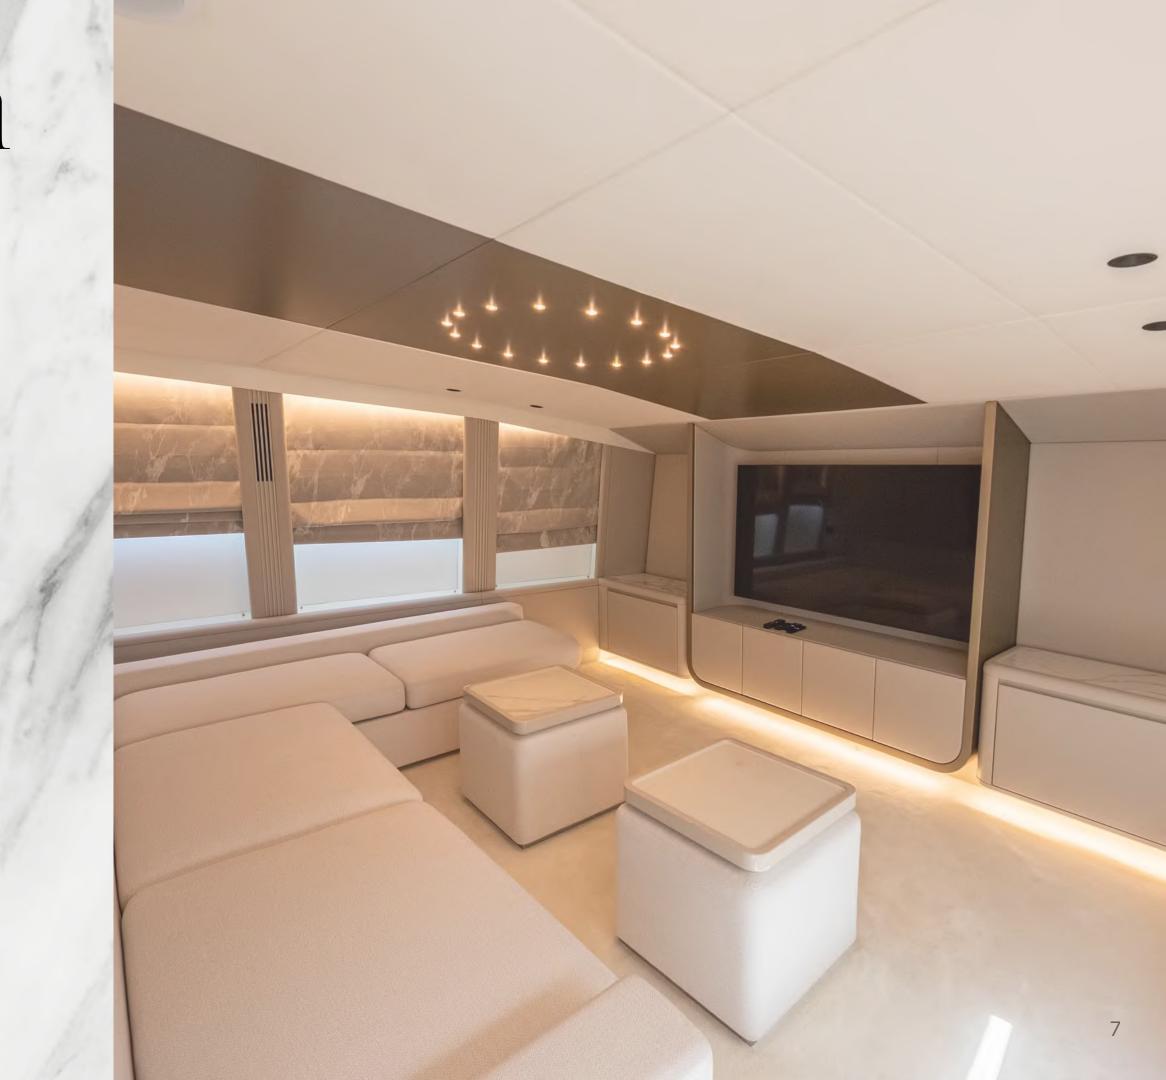

wal. Within these pages, you'll discover the artistry and craftsmanship that define the essence of yacht refitting. From meticulous detailing to innovative upgrades, each project showcased within these pages exemplifies a dedication to elevating yachting experiences to new heights. Join us as we delve into the realm of yacht refit, where dreams set sail anew.







## Dining





The refit of the Majesty 101 has breathed new life into the vessel, bringing light and brightness with gold accents, new furniture, and upgraded lighting. She is now ready for her exciting new journey.



# Main Saloon





Above Pictures - Before Refit Left Pictures - After Refit



Stairway



Left Picture — After refit
Right picture — Before Refit

#### Cinema Room



Above — Before Refit Right — After Refit



#### Owner Cabin



Above — Before Refit Right — After Refit



INTERIOR DETAIL







Left — Before Refit Above — After Refit



## Aft Saloon







## Main Saloon





Above — Before Refit Left — After Refit



#### Owner Cabin



Above — Before Refit Left — After Refit



Twin Cabin



Stairway



VIP Cabin

#### Majesty 61

Galley



Helm Station







# Main Saloon





#### OWNER CABIN



Above Picture — Before Refit Left picture — After Refit

Below Picture - Before Refit Right Picture - After Refit



#### ENSUITE



Below Picture - Before Refit Left Picture - After Refit



#### 



## Exterior

Before











#### SAN LORENZO 72

Fly Bridge Console Outdoor Dining Stairway to Fly Bridge



















#### The Team

Our success is driven by our dedicated team of skilled